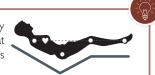

Compatible with:

PROTECTIVE COVER FOR SUNLOUNGERS - ALIZÉ HEADREST 44 X 15 X 5.5 CM - COLOR MIX

13.5 kg

The "zero-gravity" position, as found on the Alizé sunlounger, is perfect for relaxing and is widely recommended by medical professionals. It is this position, with the legs positioned slightly above the heart, that the body adopts in a weightless state. The position was named by NASA in the 1970s. The sensation of gravity is reduced seven-fold, similar to when the body is floating in water.

The legs are raised and the thighs and trunk form an angle of 127 degrees, thereby :

- Significantly easing pressure on the lower back and spine.
- Reducing tension in the lower back muscles.
- Promoting improved blood flow in the legs and reducing strain on the heart.
- Freeing up the rib cage and allowing the lungs to expand, which improves oxygenation.

Zero gravity is reached by raising the feet (7°) and raising the backrest to the maximum (45°).