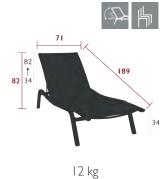

# ALIZÉ

## 8906 - SUNLOUNGER

DESIGN BY PASCAL MOURGUE

Tubular aluminium frame

Duo or Stereo OTF Batyline® outdoor fabric bed - high-tenacity

100% polyester thread coated in solution-dyed PVC Adjustable backrest 5 positions (0°-20°-30°-38°-45°)

Adjustable footrest 2 positions (0° - 7°)

Zero gravity position available

Adjustment system : stainless steel wire

Stacking capacity: x 15 (Height – stacked: 141 cm)

Available colours: see limited colour chart

Compatible with:

PROTECTIVE COVER FOR SUNLOUNGERS - ALIZÉ HEADREST 44 X 15 X 5.5 CM - COLOR MIX

13.5 kg

The "zero-gravity" position, as found on the Alizé sunlounger, is perfect for relaxing and is widely recommended by medical professionals. It is this position, with the legs positioned slightly above the heart, that the body adopts in a weightless state. The position was named by NASA in the 1970s. The sensation of gravity is reduced seven-fold, similar to when the body is floating in water.