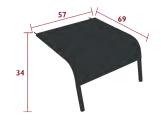

## 8960 - LOW TABLE Ø 48 CM

DESIGN BY PASCAL MOURGUE

Aluminium sheet table top Tubular aluminium base Stacking capacity: x 20 (Height – stacked: 116 cm)

3.3 kg

### 8961 - OFFSET LOW TABLE Ø 48 CM

DESIGN BY PASCAL MOURGUE

Aluminium sheet table top Tubular aluminium base