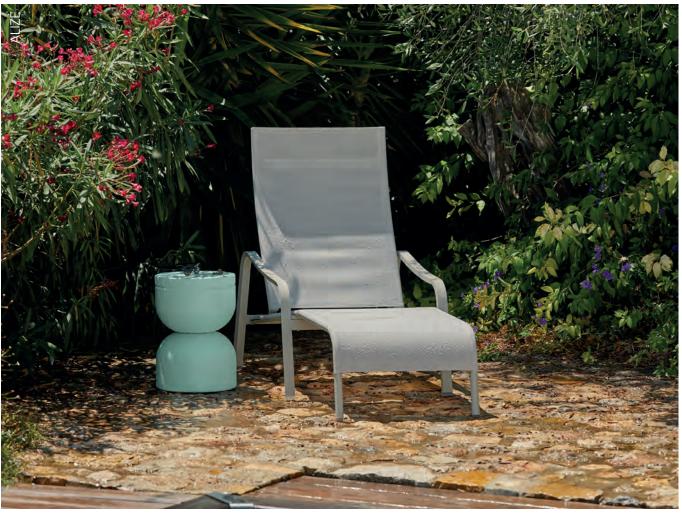

## Al IZÉ

### 8907 - LOW ARMCHAIR

DESIGN BY PASCAL MOURGUE

Tubular aluminium frame

Duo or Stereo OTF Batyline® outdoor fabric seat - high-tenacity 100% polyester thread coated in solution-dyed PVC

Duo or Stereo OTF Batyline® outdoor fabric backrest - hightenacity 100% polyester thread coated in solution-dyed PVC

Aluminium tubular armrests

Adjustable backrest 2 positions (114°-125°) Adjustment system: stainless steel wire

Stacking capacity: x 10 (Height – stacked: 161 cm)

Available colours: see limited colour chart

Compatible with: FOOTREST - ALIZÉ

8.3 kg