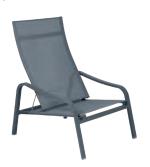

### 8907 - LOW ARMCHAIR

DESIGN BY PASCAL MOURGUE

Tubular aluminium frame

Duo or Stereo OTF Batyline® outdoor fabric seat - high-tenacity 100% polyester thread coated in solution-dyed PVC

Duo or Stereo OTF Batyline® outdoor fabric backrest - hightenacity 100% polyester thread coated in solution-dyed PVC

Aluminium tubular armrests

Adjustable backrest 2 positions (114°-125°) Adjustment system: stainless steel wire

Stacking capacity: x 10 (Height – stacked: 161 cm)

Available colours: see limited colour chart

Compatible with: FOOTREST - ALIZÉ

8.3 kg