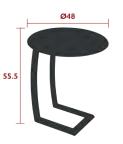

### 8961 - OFFSET LOW TABLE Ø 48 CM

DESIGN BY PASCAL MOURGUE

Aluminium sheet table top Tubular aluminium base