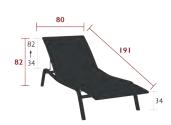

## 8906 - SUNLOUNGER

DESIGN BY PASCAL MOURGUE

Tubular aluminium frame

Duo or Stereo OTF Batyline® outdoor fabric bed - high-tenacity

100% polyester thread coated in solution-dyed PVC Adjustable backrest 5 positions (0°-20°-30°-38°-45°)

Adjustable footrest 2 positions (0° - 7°)

Zero gravity position available

Adjustment system : stainless steel wire

Stacking capacity: x 15 (Height – stacked: 141 cm)

Available colours: see limited colour chart

Compatible with:

PROTECTIVE COVER FOR SUNLOUNGERS - ALIZÉ HEADREST 44 X 15 X 5.5 CM - COLOR MIX

13.5 kg

The "zero-gravity" position, as found on the Alizé sunlounger, is perfect for relaxing and is widely recommended by medical professionals. It is this position, with the legs positioned slightly above the heart, that the body adopts in a weightless state. The position was named by NASA in the 1970s. The sensation of gravity is reduced seven-fold, similar to when the body is floating in water.