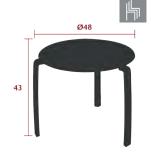

## 8960 - LOW TABLE Ø 48 CM

DESIGN BY PASCAL MOURGUE

Aluminium sheet table top Tubular aluminium base Stacking capacity: x 20 (Height – stacked: 116 cm)

3.3 kg