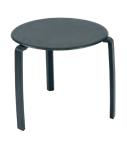

## 8960 - LOW TABLE Ø 48 CM

DESIGN BY PASCAL MOURGUE

Aluminium sheet table top Tubular aluminium base Stacking capacity: x 20 (Height – stacked: 116 cm)

3.3 kg