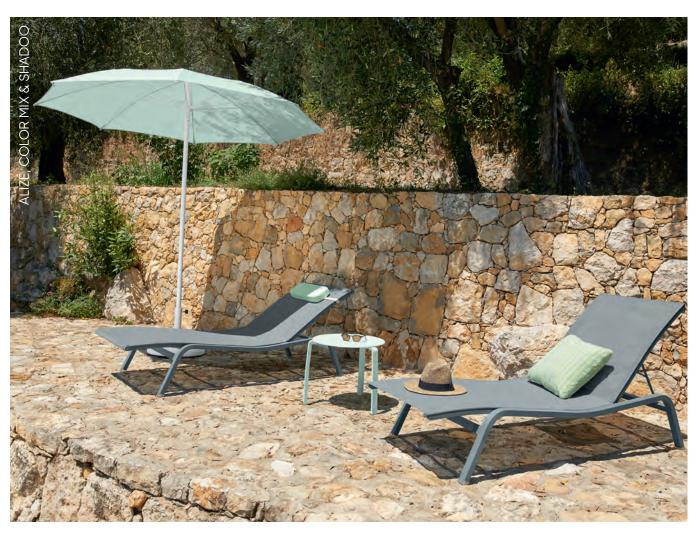

# ALIZÉ

## 8906 - SUNLOUNGER

DESIGN BY PASCAL MOURGUE

Tubular aluminium frame

Duo or Stereo OTF Batyline® outdoor fabric bed - high-tenacity

100% polyester thread coated in solution-dyed PVC Adjustable backrest 5 positions (0°-20°-30°-38°-45°)

Adjustable footrest 2 positions (0° - 7°)

Zero gravity position available

Adjustment system : stainless steel wire

Stacking capacity: x 15 (Height – stacked: 141 cm)

Available colours: see limited colour chart

Compatible with:

PROTECTIVE COVER FOR SUNLOUNGERS - ALIZÉ HEADREST 44 X 15 X 5.5 CM - COLOR MIX

13.5 kg

The "zero-gravity" position, as found on the Alizé sunlounger, is perfect for relaxing and is widely recommended by medical professionals. It is this position, with the legs positioned slightly above the heart, that the body adopts in a weightless state. The position was named by NASA in the 1970s. The sensation of gravity is reduced seven-fold, similar to when the body is floating in water.

The legs are raised and the thighs and trunk form an angle of 127 degrees, thereby :

- Significantly easing pressure on the lower back and spine.
- Reducing tension in the lower back muscles.
- Promoting improved blood flow in the legs and reducing strain on the heart.
- Freeing up the rib cage and allowing the lungs to expand, which improves oxygenation.

Zero gravity is reached by raising the feet (7°) and raising the backrest to the maximum (45°).