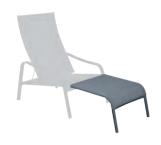

Compatible with: FOOTREST - ALIZÉ

8.3 kg

#### 8918 - FOOTREST

DESIGN BY PASCAL MOURGUE

Duo or Stereo OTF Batyline® outdoor fabric - high-tenacity 100% polyester thread coated in solution-dyed PVC Tubular aluminium base Can be stored under the low armchair

Available colours: see limited colour chart Compatible with:

LOW ARMCHAIR - ALIZÉ

I.I kg