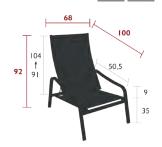

### 8907 - LOW ARMCHAIR

DESIGN BY PASCAL MOURGUE

Tubular aluminium frame

Duo or Stereo OTF Batyline® outdoor fabric seat - high-tenacity 100% polyester thread coated in solution-dyed PVC

Duo or Stereo OTF Batyline® outdoor fabric backrest - hightenacity 100% polyester thread coated in solution-dyed PVC

Aluminium tubular armrests

Adjustable backrest 2 positions (114°-125°) Adjustment system: stainless steel wire

Stacking capacity: x 10 (Height – stacked: 161 cm)

Available colours: see limited colour chart

Compatible with: FOOTREST - ALIZÉ

8.3 kg