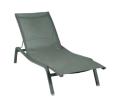

## 8911 - XS SUNLOUNGER

DESIGN BY PASCAL MOURGUE

Tubular aluminium frame

Duo or Stereo OTF Batyline  $^{\scriptsize @}$  outdoor fabric bed - high-tenacity

100% polyester thread coated in solution-dyed PVC

Ajustable backrest 3 positions (0°-30°-45°)

Adjustment system: painted steel wire

Fixed footrest

Stacking capacity: x 15 (Height – stacked: 141 cm)

Available colours: see limited colour chart

Compatible with: