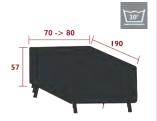

## 8970 - PROTECTIVE COVER FOR SUNLOUNGERS

Tissu outdoor polyester
Storage capacity: 2-5 sunloungers
Ties to hold the cover in place
Do not use as a winter cover
Compatible with:
XS SUNLOUNGER - ALIZÉ
SUNLOUNGER - ALIZÉ

897054

0.6 kg