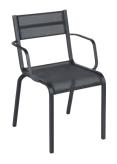

Available colour: see limited colour chart

100% polyester thread coated in solution-dyed PVC

2.1 kg

5502 - ARMCHAIR

**DESIGN STUDIO FERMOB** 

Tubular aluminium frame

Duo or Stereo OTF Batyline® outdoor fabric seat - high-tenacity 100% polyester thread coated in solution-dyed PVC Duo or Stereo OTF Batyline® outdoor fabric backrest - high-tenacity 100% polyester thread coated in solution-dyed PVC Tubular aluminium armrests

Available colour: see limited colour chart

2.3 kg