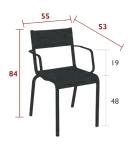

Available colour: see limited colour chart

100% polyester thread coated in solution-dyed PVC

2.1 kg

5502 - ARMCHAIR

**DESIGN STUDIO FERMOB** 

Tubular aluminium frame

Duo or Stereo OTF Batyline® outdoor fabric seat - high-tenacity 100% polyester thread coated in solution-dyed PVC Duo or Stereo OTF Batyline® outdoor fabric backrest - high-tenacity 100% polyester thread coated in solution-dyed PVC Tubular aluminium armrests

Available colour: see limited colour chart

2.3 kg