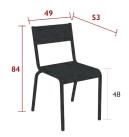

## OLÉRON

5501 - CHAIR

DESIGN STUDIO FERMOB

Tubular aluminium frame Duo or Stereo OTF Batyline® outdoor fabric seat - high-tenacity

100% polyester thread coated in solution-dyed PVC
Duo or Stereo OTF Batyline® outdoor fabric backrest - high-tenacity

Available colour: see limited colour chart

100% polyester thread coated in solution-dyed PVC

2.1 kg

5502 - ARMCHAIR

**DESIGN STUDIO FERMOB** 

Tubular aluminium frame

Duo or Stereo OTF Batyline® outdoor fabric seat - high-tenacity 100% polyester thread coated in solution-dyed PVC Duo or Stereo OTF Batyline® outdoor fabric backrest - high-tenacity 100% polyester thread coated in solution-dyed PVC Tubular aluminium armrests