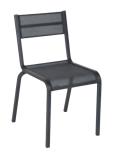

## OLÉRON

5501 - CHAIR

DESIGN STUDIO FERMOB

Tubular aluminium frame Duo or Stereo OTF Batyline® outdoor fabric seat - high-tenacity

100% polyester thread coated in solution-dyed PVC
Duo or Stereo OTF Batyline® outdoor fabric backrest - high-tenacity

Available colour: see limited colour chart

100% polyester thread coated in solution-dyed PVC

2.1 kg

5502 - ARMCHAIR

**DESIGN STUDIO FERMOB** 

Tubular aluminium frame

Duo or Stereo OTF Batyline® outdoor fabric seat - high-tenacity 100% polyester thread coated in solution-dyed PVC Duo or Stereo OTF Batyline® outdoor fabric backrest - high-tenacity 100% polyester thread coated in solution-dyed PVC Tubular aluminium armrests