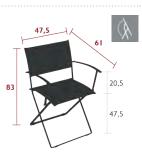

## 

DOMESTIC PROFESSIONAL INTENSIVE

DOMESTIC PROFESSIONAL INTENSIVE

4.3 kg

8303 - ARMCHAIR

DESIGN BY PASCAL MOURGUE

## Tubular steel frame Duo or Stereo OTF Batyline<sup>®</sup> outdoor fabric seat - high-tenacity 100% polyester thread coated in solution-dyed PVC Duo or Stereo OTF Batyline<sup>®</sup> outdoor fabric backrest - high-tenacity 100% polyester thread coated in solution-dyed PVC Moulded aluminium armrests Available colours: see limited colour chart

4.8 kg