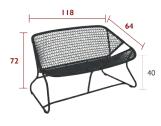

## SIXTIES

1705 - BENCH

DESIGN BY FRÉDÉRIC SOFIA

Tubular aluminium frame Outdoor fibre polyethylene woven seat Outdoor fibre polyethylene woven backrest Available colours: see limited colour chart

6.7 kg

1721 - LOW TABLE 76 X 55.5 CM