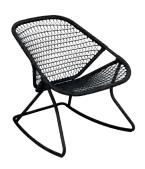

## SIXTIES

1701 - CHAIR

DESIGN BY FRÉDÉRIC SOFIA

Tubular aluminium frame
Outdoor fibre polyethylene woven seat
Outdoor fibre polyethylene woven backrest
Available colours: see limited colour chart

2.5 kg

1704 - ARMCHAIR

Tubular aluminium frame
Outdoor fibre polyethylene woven seat
Outdoor fibre polyethylene woven backrest
Available colours: see limited colour chart

4.4 kg

1706 - ROCKING CHAIR

Tubular aluminium frame
Outdoor fibre polyethylene woven seat
Outdoor fibre polyethylene woven backrest
Available colours: see limited colour chart

4 kg