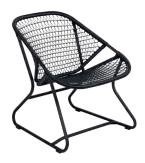

## SIXTIES

1701 - CHAIR

DESIGN BY FRÉDÉRIC SOFIA

Tubular aluminium frame
Outdoor fibre polyethylene woven seat
Outdoor fibre polyethylene woven backrest
Available colours: see limited colour chart

2.5 kg

1704 - ARMCHAIR

Tubular aluminium frame
Outdoor fibre polyethylene woven seat
Outdoor fibre polyethylene woven backrest
Available colours: see limited colour chart

4.4 kg

1706 - ROCKING CHAIR

Tubular aluminium frame
Outdoor fibre polyethylene woven seat
Outdoor fibre polyethylene woven backrest
Available colours: see limited colour chart