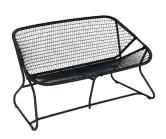

## SIXTIES

1705 - BENCH

DESIGN BY FRÉDÉRIC SOFIA

Tubular aluminium frame Outdoor fibre polyethylene woven seat Outdoor fibre polyethylene woven backrest Available colours: see limited colour chart

6.7 kg

1721 - LOW TABLE 76 X 55.5 CM