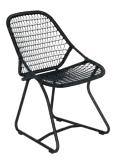

## SIXTIES

1701 - CHAIR

DESIGN BY FRÉDÉRIC SOFIA

Tubular aluminium frame
Outdoor fibre polyethylene woven seat
Outdoor fibre polyethylene woven backrest
Available colours: see limited colour chart

2.5 kg

1704 - ARMCHAIR

Tubular aluminium frame
Outdoor fibre polyethylene woven seat
Outdoor fibre polyethylene woven backrest
Available colours: see limited colour chart

4.4 kg

1706 - ROCKING CHAIR

Tubular aluminium frame
Outdoor fibre polyethylene woven seat
Outdoor fibre polyethylene woven backrest
Available colours: see limited colour chart

4 kg