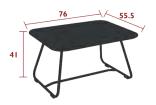

## SIXTIES

1705 - BENCH

DESIGN BY FRÉDÉRIC SOFIA

Tubular aluminium frame Outdoor fibre polyethylene woven seat Outdoor fibre polyethylene woven backrest Available colours: see limited colour chart

6.7 kg

1721 - LOW TABLE 76 X 55.5 CM

DESIGN BY FRÉDÉRIC SOFIA

Steel sheet table top Tubular steel base Aluminium frame beneath table top

7 kg