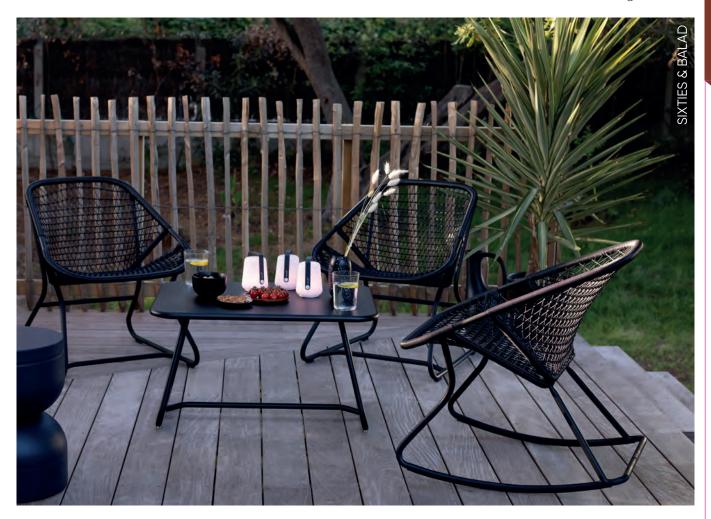

## SIXTIES

1701 - CHAIR

DESIGN BY FRÉDÉRIC SOFIA

Tubular aluminium frame
Outdoor fibre polyethylene woven seat
Outdoor fibre polyethylene woven backrest
Available colours: see limited colour chart

2.5 kg

1704 - ARMCHAIR

Tubular aluminium frame
Outdoor fibre polyethylene woven seat
Outdoor fibre polyethylene woven backrest
Available colours: see limited colour chart

4.4 kg

1706 - ROCKING CHAIR

Tubular aluminium frame
Outdoor fibre polyethylene woven seat
Outdoor fibre polyethylene woven backrest
Available colours: see limited colour chart

4 kg