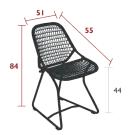

## SIXTIES

1701 - CHAIR

DESIGN BY FRÉDÉRIC SOFIA

Tubular aluminium frame
Outdoor fibre polyethylene woven seat
Outdoor fibre polyethylene woven backrest
Available colours: see limited colour chart

2.5 kg

1704 - ARMCHAIR

Tubular aluminium frame
Outdoor fibre polyethylene woven seat
Outdoor fibre polyethylene woven backrest
Available colours: see limited colour chart

4.4 kg

1706 - ROCKING CHAIR

Tubular aluminium frame
Outdoor fibre polyethylene woven seat
Outdoor fibre polyethylene woven backrest
Available colours: see limited colour chart

4 kg