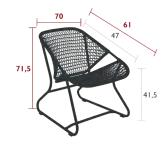

## SIXTIES

1701 - CHAIR

DESIGN BY FRÉDÉRIC SOFIA

Tubular aluminium frame
Outdoor fibre polyethylene woven seat
Outdoor fibre polyethylene woven backrest
Available colours: see limited colour chart

2.5 kg

1704 - ARMCHAIR

Tubular aluminium frame
Outdoor fibre polyethylene woven seat
Outdoor fibre polyethylene woven backrest
Available colours: see limited colour chart

4.4 kg

1706 - ROCKING CHAIR

Tubular aluminium frame
Outdoor fibre polyethylene woven seat
Outdoor fibre polyethylene woven backrest
Available colours: see limited colour chart