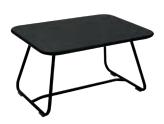

## SIXTIES

1705 - BENCH

DESIGN BY FRÉDÉRIC SOFIA

Tubular aluminium frame Outdoor fibre polyethylene woven seat Outdoor fibre polyethylene woven backrest Available colours: see limited colour chart

6.7 kg

1721 - LOW TABLE 76 X 55.5 CM

DESIGN BY FRÉDÉRIC SOFIA

Steel sheet table top Tubular steel base Aluminium frame beneath table top

7 kg