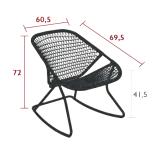

## SIXTIES

1701 - CHAIR

DESIGN BY FRÉDÉRIC SOFIA

Tubular aluminium frame
Outdoor fibre polyethylene woven seat
Outdoor fibre polyethylene woven backrest
Available colours: see limited colour chart

2.5 kg

1704 - ARMCHAIR

Tubular aluminium frame
Outdoor fibre polyethylene woven seat
Outdoor fibre polyethylene woven backrest
Available colours: see limited colour chart

4.4 kg

1706 - ROCKING CHAIR

Tubular aluminium frame
Outdoor fibre polyethylene woven seat
Outdoor fibre polyethylene woven backrest
Available colours: see limited colour chart

4 kg